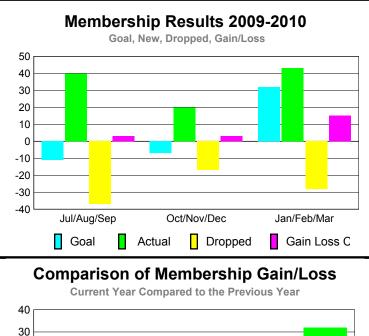

## **Club Results 2009-2010** Goal, New, Dropped, Gain/Loss -2 -6 Jul/Aug/Sep Oct/Nov/Dec Jan/Feb/Mar Goal Actual Gain Loss C Dropped

## YTD Status Quo Clubs 2009-2010

Status Quo Clubs Compared to Status Quo Members 6 4 2 0 -2 -4 -6 Jan/Feb/Mar Jul/Aug/Sep Oct/Nov/Dec Status Quo Clubs Total Status Quo Members

|             |                            | Siii 57 ii 5                 |                                  |                                 |                                 |  |  |  |
|-------------|----------------------------|------------------------------|----------------------------------|---------------------------------|---------------------------------|--|--|--|
|             |                            | MEMBERSHIP                   |                                  |                                 |                                 |  |  |  |
|             |                            | Member                       | Membership<br>2008-2009          |                                 |                                 |  |  |  |
|             | 2009-2010                  |                              |                                  |                                 |                                 |  |  |  |
| Month       | Net<br>Memb<br><u>Goal</u> | Actual<br>New<br><u>Memb</u> | Actual<br>Dropped<br><u>Memb</u> | Gain/<br>Loss of<br><u>Memb</u> | Gain/<br>Loss of<br><u>Memb</u> |  |  |  |
| Jul/Aug/Sep | -11                        | 40                           | -37                              | 3                               | -16                             |  |  |  |
| Oct/Nov/Dec | -7                         | 20                           | -17                              | 3                               | -5                              |  |  |  |
| Jan/Feb/Mar | 32                         | 43                           | -28                              | 15                              | 32                              |  |  |  |
| Totals      | 14                         | 103                          | -82                              | 21                              | 11                              |  |  |  |