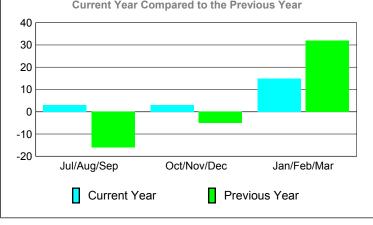

## YTD Status Quo Clubs 2009-2010

Status Quo Clubs Compared to Status Quo Members 6 4 2 0 -2 -4 -6 Jan/Feb/Mar Jul/Aug/Sep Oct/Nov/Dec Status Quo Clubs Total Status Quo Members

|             |                            | Siii 57 ii 5                 |                                  |                                 |                                 |  |  |  |
|-------------|----------------------------|------------------------------|----------------------------------|---------------------------------|---------------------------------|--|--|--|
|             |                            | MEMBERSHIP                   |                                  |                                 |                                 |  |  |  |
|             |                            | Member                       | Membership<br>2008-2009          |                                 |                                 |  |  |  |
|             | 2009-2010                  |                              |                                  |                                 |                                 |  |  |  |
| Month       | Net<br>Memb<br><u>Goal</u> | Actual<br>New<br><u>Memb</u> | Actual<br>Dropped<br><u>Memb</u> | Gain/<br>Loss of<br><u>Memb</u> | Gain/<br>Loss of<br><u>Memb</u> |  |  |  |
| Jul/Aug/Sep | -11                        | 40                           | -37                              | 3                               | -16                             |  |  |  |
| Oct/Nov/Dec | -7                         | 20                           | -17                              | 3                               | -5                              |  |  |  |
| Jan/Feb/Mar | 32                         | 43                           | -28                              | 15                              | 32                              |  |  |  |
| Totals      | 14                         | 103                          | -82                              | 21                              | 11                              |  |  |  |