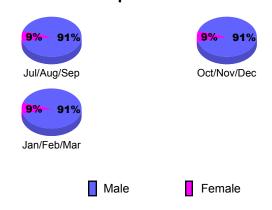

|  |
| Jul/Aug/Sep | -11                        | 40                           | -37                              | 3                               | -16                             |  |  |  |
| Oct/Nov/Dec | -7                         | 20                           | -17                              | 3                               | -5                              |  |  |  |
| Jan/Feb/Mar | 32                         | 43                           | -28                              | 15                              | 32                              |  |  |  |
| Totals      | 14                         | 103                          | -82                              | 21                              | 11                              |  |  |  |





## **Gender Comparison 2009-2010**